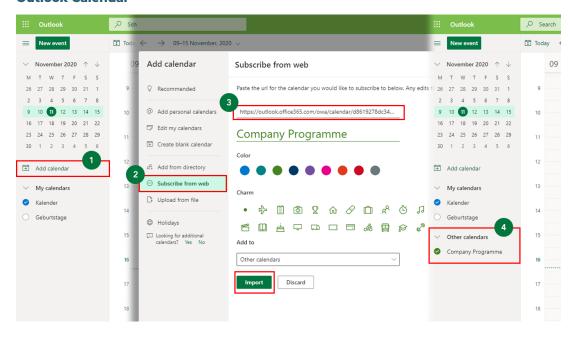

#### **Outlook Calendar**

### Step 1:

Select "Add calendar"

#### Step 2:

Select "Subscribe from the web"

#### Step 3

Insert the CP calendar link and select "Import/add calendar"

Link calendar English: https://bit.ly/cpkalenderen

#### Step 4:

The calendar is now correctly implemented and visible in the browser and in the app.

If you have problems setting up the calendar, you can always contact us at info@yes.swiss or 043 321 83 72. We are happy to help you.