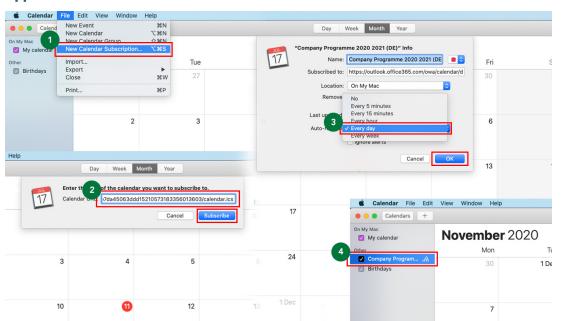

## **Apple Calendar**

### Step 1:

Select "Add calendar"

#### Step 2:

Select "Subscribe from the web"

#### Step 3

Insert the CP calendar link and select "Import/add calendar"

Link calendar English: https://bit.ly/cpkalenderen

#### Step 4:

The calendar is now correctly implemented and visible in the browser and in the app.

If you have problems setting up the calendar, you can always contact us at info@yes.swiss or 043 321 83 72. We are happy to help you.