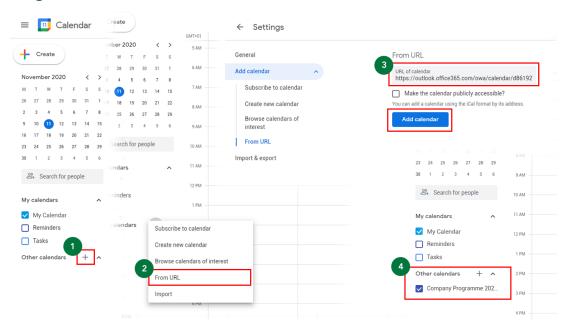

## **Google Calendar**

### Step 1:

Select "Add calendar"

#### Step 2:

Select "Subscribe from the web"

#### Step 3

Insert the CP calendar link and select "Import/add calendar"

Link calendar English: https://bit.ly/cpkalenderen

#### Step 4:

The calendar is now correctly implemented and visible in the browser and in the app.

If you have problems setting up the calendar, you can always contact us at info@yes.swiss or 043 321 83 72. We are happy to help you.